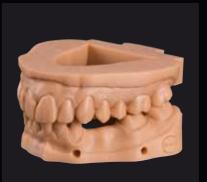

### **Prosthetics Models**

Building the basis for a fitting denture, the precision of prosthetics models – just like the gingiva mask and the removable stubs – are decisive for a successful treatment. The excellent mechanical strength allows subsequent finishing work on the model. Many manufacturers have validated the fitting accuracy of our lab analogues.

Dental model quarter

upper jaw + lower jaw 18,90€

Dental model full arch
upper jaw + lower jaw 25,90 €

Gingiva mask from 9,50€

Implant holes from 1,50 €

Stub / preparation

extra 1,95 €

All prices net, plus freight, packaging, insurance and VAT. Dispatch information can be checked online.