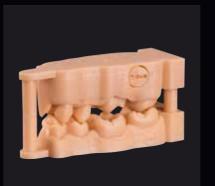

### **Prosthetics Models**

Building the basis for a fitting denture, the precision of prosthetics models – just like the gingiva mask and the removable stubs – are decisive for a successful treatment. The excellent mechanical strength allows subsequent finishing work on the model. Many manufacturers have validated the fitting accuracy of our lab analogues.

Dental model quarter

upper jaw + lower jaw 18,90€

Dental model full arch
upper jaw + lower jaw 25,90 €

Gingiva mask from 9,50€

Implant holes from 1,50 €

Stub / preparation

extra 1,95 €

All prices net, plus freight, packaging, insurance and VAT. Dispatch information can be checked online.