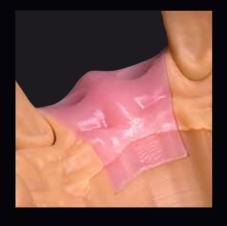

### **Prosthetics Models**

Building the basis for a fitting denture, the precision of prosthetics models – just like the gingiva mask and the removable stubs – are decisive for a successful treatment. The excellent mechanical strength allows subsequent finishing work on the model. Many manufacturers have validated the fitting accuracy of our lab analogues.

Dental model quarter

upper jaw + lower jaw 18,90€

Dental model full arch
upper jaw + lower jaw 25,90 €

Gingiva mask from 9,50€

Implant holes from 1,50 €

Stub / preparation

extra 1,95 €

All prices net, plus freight, packaging, insurance and VAT. Dispatch information can be checked online.