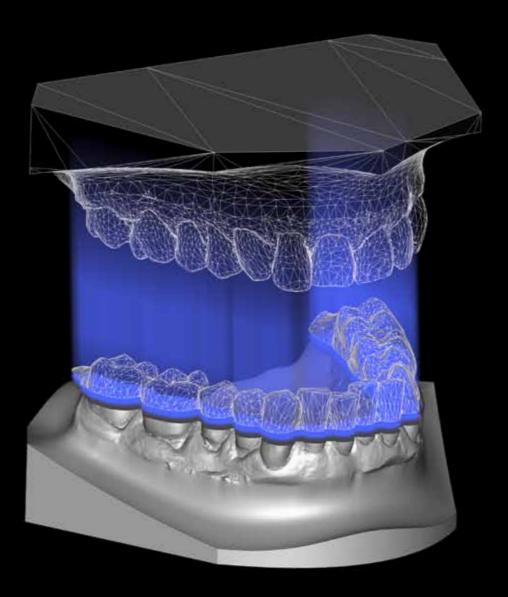

#### From Scan to Model.

2

Scan

Intraoral scans or model scans, both possible.

Register at www.print.dreve.de

It only takes 2 minutes to fill in the customer data form.

Login www.print.dreve.de

You will receive your access data for the ordering portal from us by E-Mail.

Your STL upload until 12.00 noon

Your model is ready for dispatch the following day.

Design your data

Find the basic prerequisites for the formats at www.print.dreve.de.

Layer manufacturing on rapid prototyping production units.