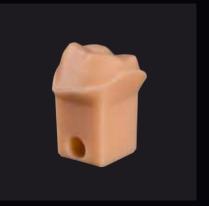

### **Prosthetics Models**

Building the basis for a fitting denture, the precision of prosthetics models – just like the gingiva mask and the removable stubs – are decisive for a successful treatment. The excellent mechanical strength allows subsequent finishing work on the model. Many manufacturers have validated the fitting accuracy of our lab analogues.

Dental model quarter

upper jaw + lower jaw 18,90€

Dental model full arch
upper jaw + lower jaw 25,90 €

Gingiva mask from 9,50€

Implant holes from 1,50 €

Stub / preparation

extra 1,95 €

All prices net, plus freight, packaging, insurance and VAT. Dispatch information can be checked online.