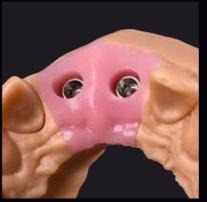

### **Prosthetics Models**

Building the basis for a fitting denture, the precision of prosthetics models – just like the gingiva mask and the removable stubs – are decisive for a successful treatment. The excellent mechanical strength allows subsequent finishing work on the model. Many manufacturers have validated the fitting accuracy of our lab analogues.

Dental model quarter

upper jaw + lower jaw 18,90€

Dental model full arch
upper jaw + lower jaw 25,90 €

Gingiva mask from 9,50€

Implant holes from 1,50 €

Stub / preparation

extra 1,95 €

All prices net, plus freight, packaging, insurance and VAT. Dispatch information can be checked online.