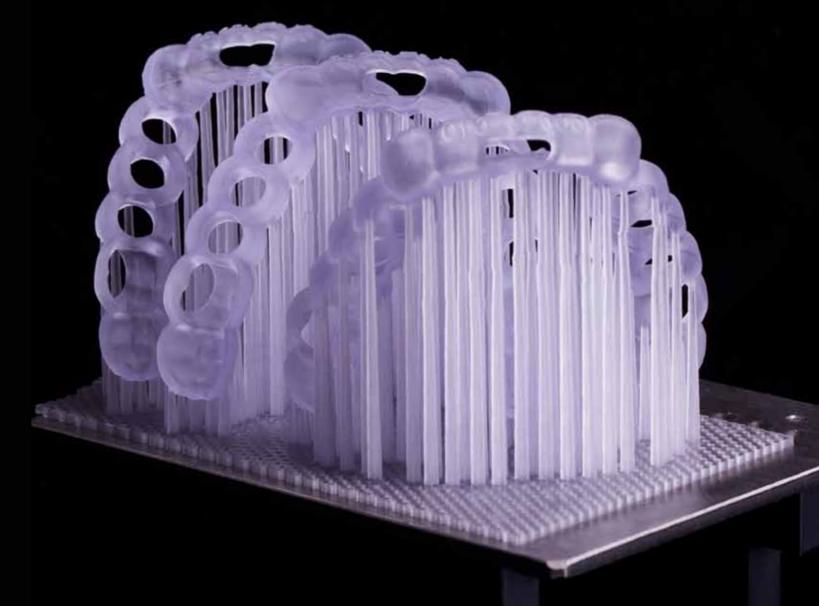

# D90 (RapidShape) D30/D40 (RapidShape) FotoDent®-resins in 3D printing

Matrix for processing of

Your printer – Contact us!! 0 0 0 0 uoos buimo FotoDent® model
FotoDent® LED.A mo
FotoDent® setup
FotoDent® guide FotoDent® splint **Castable moldings** Gingiva masks Denture bases **Drill** guides

### We print it. Scanning Modelling **End product** 3D printing (compatibility matrix Post curing on the back) (FotoDent® flash) Cleaning You print it.